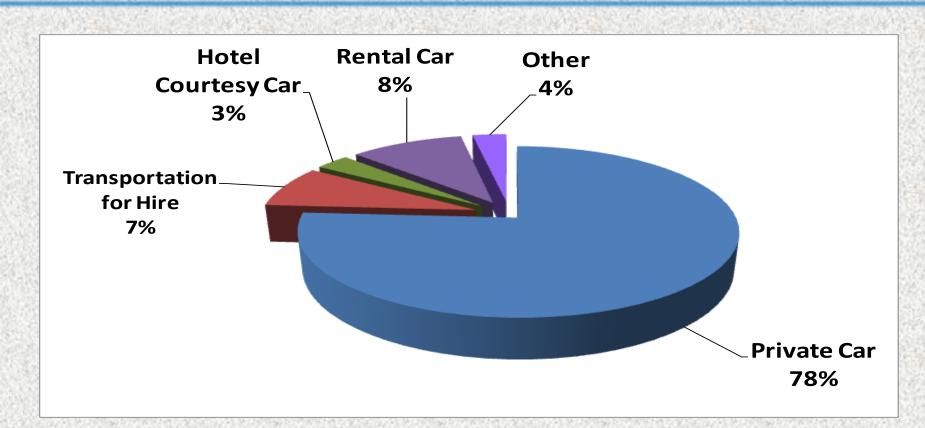

### Passengers Mode of Getting to the Airport - IAH

Based on survey results, over 78% of IAH departing travelers come to the airport by private car.

### Passengers Mode of Getting to the Airport - IAH

| Passenger Type                                                                                                     | IAH             |
|--------------------------------------------------------------------------------------------------------------------|-----------------|
| Business                                                                                                           | 41% Dropped Off |
| Leisure                                                                                                            | 59% Dropped Off |
| 2<br>같은 이번 2014년 1월 1일 (1월 1일) - 1월 1일 (1월 1일) 1월 1일 (1월 1일) - 1월 1일 (1월 1일) 1월 1일 (1월 1일) 1월 1일 (1월 1일) 1월 1일 (1월 |                 |

Of the business and leisure passengers surveyed, a higher percentage of leisure passengers are dropped off and/or picked up at the airport instead of driving.