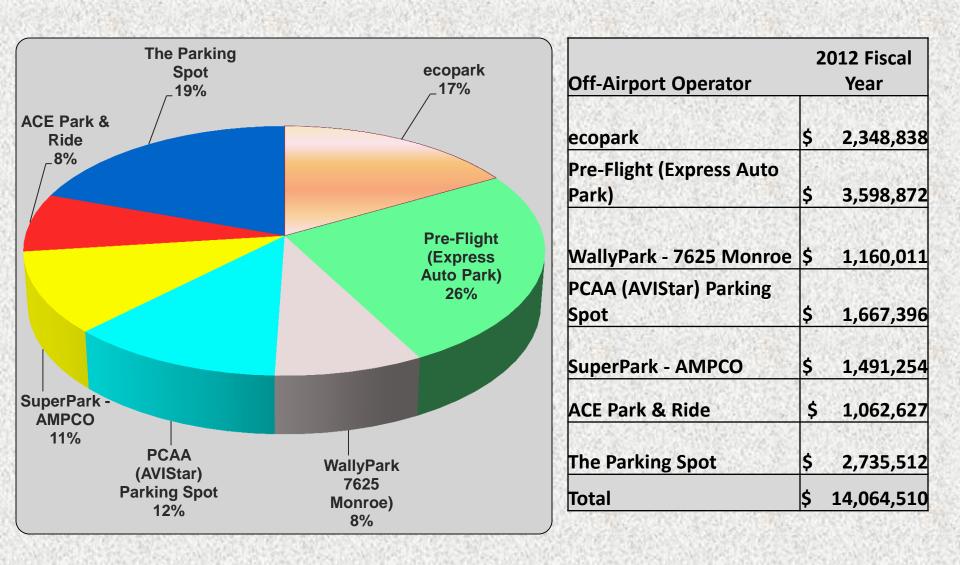

| 7     |
|                      |                | A CONTRACTOR OF A CONTRACT OF A CONTRACT. CONTRACT OF A CONTRACT OF A CO |       |

### HOU Off-Airport Market



### Passengers Mode of Getting to the Airport - HOU



Based on recent survey results, 67% of IAH departing travelers came to the airport by private car.

### Passengers Mode of Getting to the Airport - HOU

| Passenger Type | HOU             |
|----------------|-----------------|
| Business       | 32% Dropped Off |
| Leisure        | 68% Dropped Off |

Of the business and leisure passengers surveyed, a higher percentage of leisure passengers are dropped off or picked up at the airport instead of driving.

### Parking Operations and Management Concession Agreement

The Houston Airport System (HAS) utilizes a management concession agreement with one company to provide public vehicle parking within HAS parking facilities. This company oversees the City's parking facilities for both IAH an