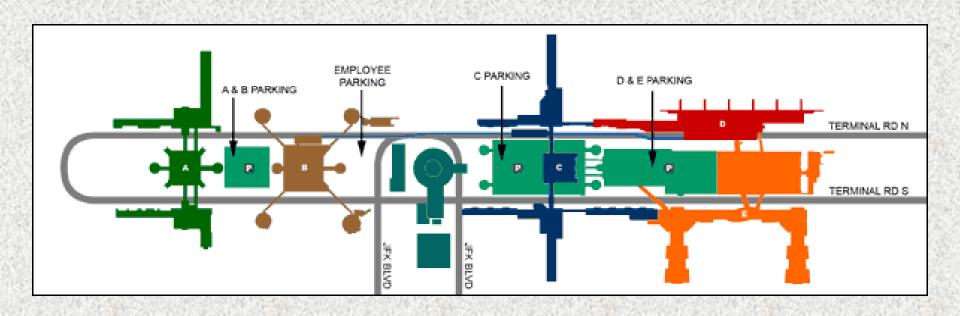

### George Bush Intercontinental Airport/Houston (IAH)

Over 24,300 spaces are available within the three public parking garages (Term A/B – 5,000, Term C – 7,450, Term D/E – 2,400) and the City's economy parking surface lot (ecopark - 8,500), which provides free shuttle service to the terminals.