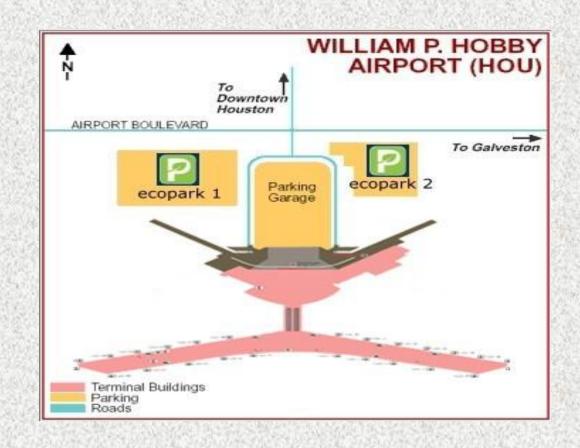

## William P. Hobby Airport (HOU)

HOU has one four-level, 3,250 space garage facility and two on-airport value lots;  $ecopark_1 \& ecopark_2$ , with 566 spaces and 356 spaces respectively.

### **HOU Parking Products**

#### HOU General Hourly/Daily Garage and Economy Parking:

Convenient parking is offered to HOU customers whether traveling for a few days or parking for a short period of time to drop off or pick-up family, friends, or business colleagues.