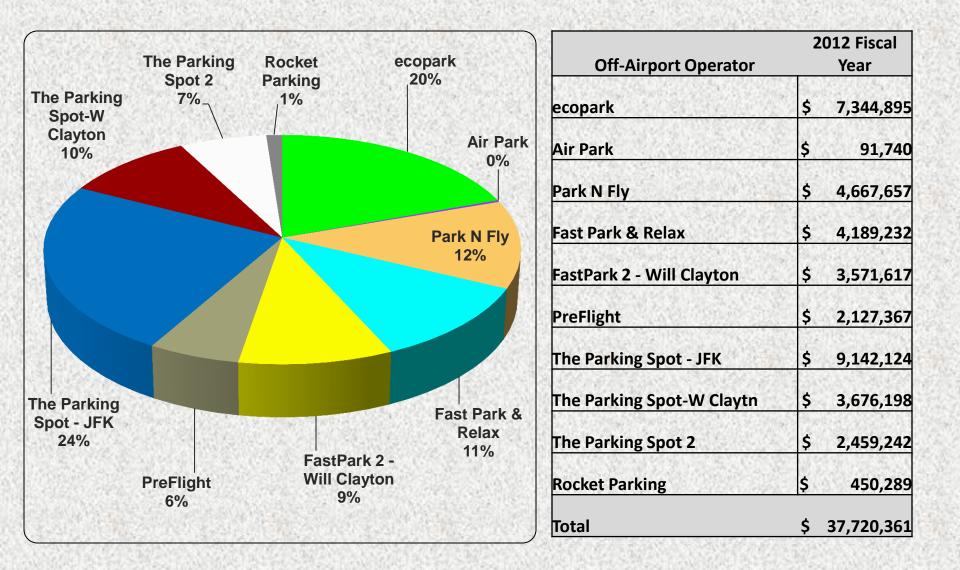

guaranteed parking spot in a designated area of the Terminal C parking garage and also enjoy a shorter walk to enter and exit the parking facility.

SurePark memberships require a one-time application fee of \$200 and a \$50 refundable deposit for the membership card. The daily rate is \$20.00.

### **IAH Parking Products**

#### **Executive Parking Program:**

Members are assigned a parking space for their exclusive parking use 24 hours a day on a six (6) month period basis. The nested parking area is closest to the doorways of Terminal E and C. These spaces are 25% wider than our standard parking spaces in other parts of the garage. Signage is installed marking the assigned space with the member's name or initial.

The cost is \$3,750 for the 6 month period.

### IAH Off-Airport Market



## William P. Hobby Airport (HOU)

HOU has one four-level, 3,250 space garage facility and two on-airport value lots;  $ecopark_1 \& ecopark_2$ , with 566 spaces and 356 spaces respectively.



### **HOU Parking Products**

#### HOU General Hourly/Daily Garage and Economy Parking:

Convenient parking is offered to HOU customers whether traveling for a few days or parking for a short period of time to drop off or pick-up family, friends, or business colleagues.

| Location             | Length of Stay | Rate