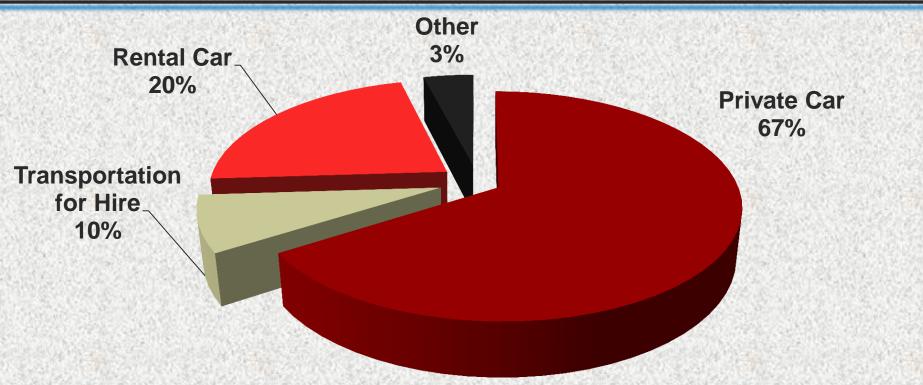

### Passengers Mode of Getting to the Airport - HOU

Based on recent survey results, 67% of IAH departing travelers came to the airport by private car.

### Passengers Mode of Getting to the Airport - HOU

| Passenger Type | HOU             |
|----------------|-----------------|
| Business       | 32% Dropped Off |
| Leisure        | 68% Dropped Off |

Of the business and leisure passengers surveyed, a higher percentage of leisure passengers are dropped off or picked up at the airport instead of driving.